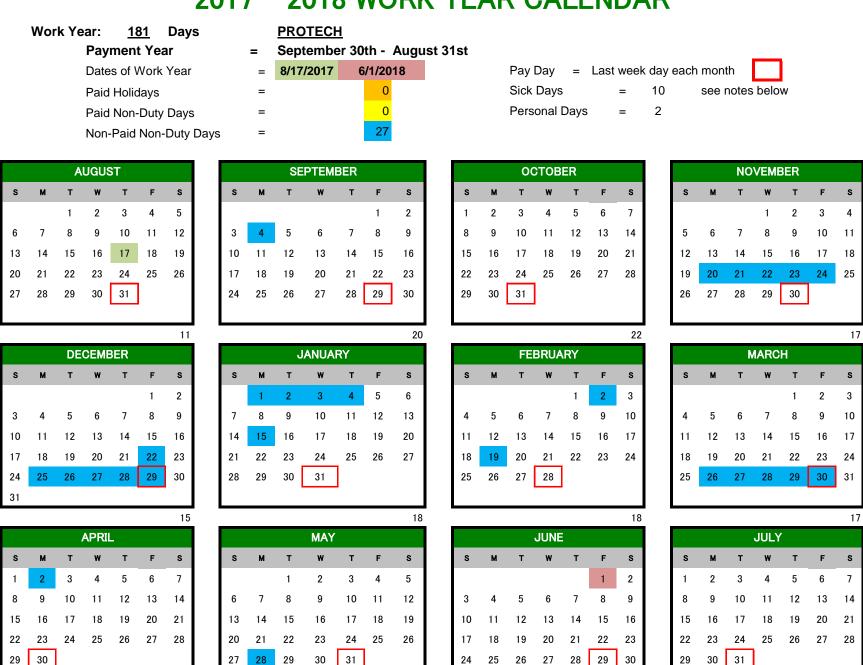

## 2017 - 2018 WORK YEAR CALENDAR

181-Day Page 1 of 2

22

20

## Pay for time worked outside of your contracted Work Year will be handled separately - please discuss with your supervisor Reporting Period for Absences

Absences are reported from the 15th of the previous month to the 14th of the current month

## **Sick Leave**

You earn 8 sick leave hours per month from Sep-Jun.

Sick leave hours can be used in 1/2 hour increments

Sick leave is not paid out at time of separation

Sick leave balances carry over from year-to-year and there is no maximum balance

## **Personal Leave**

Full accrual given in September

You earn 1 personal leave day in September for 1st semester and 1 personal leave day in January for 2nd semester

Unused hours roll into sick time at the completion of your work year

Personal leave balances are not paid out at time of separation

181-Day Page 2 of 2